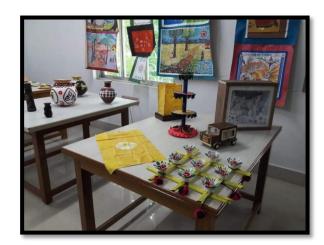

#### Fine arts products:

- Wall hangings made of thread, papers, mat, linen & wool
- Paper mask, badges & dolls
- Origami
- Clay & bamboo vases
- Waste material products, viz. table lamp made of ice cream sticks, paper, plastic, watch box, purse made of jeans, folk model toys made of paper, coasters made out of wasted CDs
- Wooden toys
- Modhuboni glass painting
- Collage
- Woolen bags
- Table cloth (Badni & batik)
- Painted clay bowls
- Jute dolls
- Calendars

- Botua purse
- Handmade Candles
- Paintings on China clay plates & glasses
- Book covers & files
- Showpeices
- Fans made of palm leaves
- Painted pitchers
- Hanging night lamps
- Wind chimes