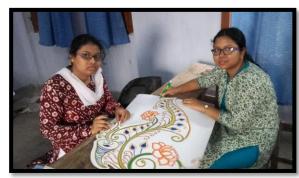

#### 8. Fine (Visual) Arts Room:

- > Tools
  - Water color, Acrylic color, Enamel colors, Chinese ink, Poster colors, Palate& paint brushes
  - Spatula(Color mixing knife), Carving knives,
    Scissors, Thread & needles, Pins, gems clips, stapler
    & Paper-cutters
  - Canvass, Easel
  - Wood-cutter, Leno cutter, Clay modeling tools
  - Drawing Wooden scales, geometric scales, marker, sketch pens, different kinds of adhesives, cello tapes
  - Light table

#### Fine arts products:

- Wall hangings made of thread, papers, mat, linen & wool
- Paper mask, badges & dolls
- Origami
- Clay & bamboo vases
- Waste material products, viz. table lamp made of ice cream sticks, paper, plastic, watch box, purse made of jeans, folk model toys made of paper, coasters made out of wasted CDs
- Wooden toys
- Modhuboni glass painting
- Collage
- Woolen bags
- Table cloth (Badni & batik)
- Painted clay bowls
- Jute dolls
- Calendars