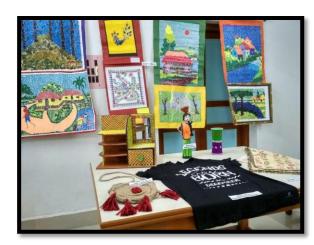

#### Fine arts products:

- Wall hangings made of thread, papers, mat, linen & wool
- Paper mask, badges & dolls
- Origami
- Clay & bamboo vases
- Waste material products, viz. table lamp made of ice cream sticks, paper, plastic, watch box, purse made of jeans, folk model toys made of paper, coasters made out of wasted CDs
- Wooden toys
- Modhuboni glass painting
- Collage
- Woolen bags
- Table cloth (Badni & batik)
- Painted clay bowls
- Jute dolls
- Calendars

- Botua purse
- Handmade Candles
- Paintings on China clay plates & glasses
- Book covers & files
- Showpeices
- Fans made of palm leaves
- Painted pitchers
- Hanging night lamps
- Wind chimes