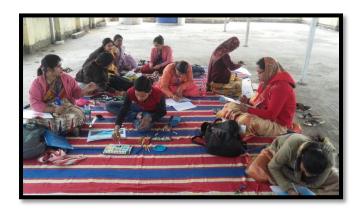

#### 8. Fine (Visual) Arts Room:

- > Tools
  - Water color, Acrylic color, Enamel colors, Chinese ink, Poster colors, Palate& paint brushes
  - Spatula(Color mixing knife), Carving knives,
    Scissors, Thread & needles, Pins, gems clips, stapler
    & Paper-cutters
  - Canvass, Easel
  - Wood-cutter, Leno cutter, Clay modeling tools
  - Drawing Wooden scales, geometric scales, marker, sketch pens, different kinds of adhesives, cello tapes
  - Light table

#### Fine arts products:

- Wall hangings made of thread, papers, mat, linen & wool
- Paper mask, badges & dolls
- Origami
- Clay & bamboo vases
- Waste material products, viz. table lamp made of ice cream sticks, paper, plastic, watch box, purse made of jeans, folk model toys made of paper, coasters made out of wasted CDs
- Wooden toys
- Modhuboni glass painting
- Collage
- Woolen bags
- Table cloth (Badni & batik)
- Painted clay bowls
- Jute dolls
- Calendars