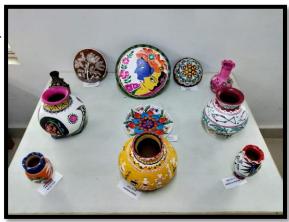

#### Fine arts products:

- Wall hangings made of thread, papers, mat, linen & wool
- Paper mask, badges & dolls
- Origami
- Clay & bamboo vases
- Waste material products, viz. table lamp made of ice cream sticks, paper, plastic, watch box, purse made of jeans, folk model toys made of paper, coasters made out of wasted CDs
- Wooden toys
- Modhuboni glass painting
- Collage
- Woolen bags
- Table cloth (Badni & batik)
- Painted clay bowls
- Jute dolls
- Calendars